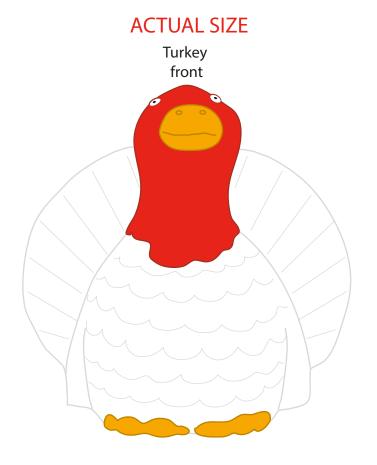

Order#: 149501

Product: Turkey Stress Ball Item #: 1008-100805

Imprint Method: Pad Print On the Back: Orange 021

**Actual Imprint Size:** 1.5"W x 0.9"H (Back)

Note: I have amde the ® mark a ittle larger. However, even enlarging the ® mark slightly does not help too much. It's still way too small in general. The "R" wouldhave to be significantly larger to avoid the fill-in issue altogether.