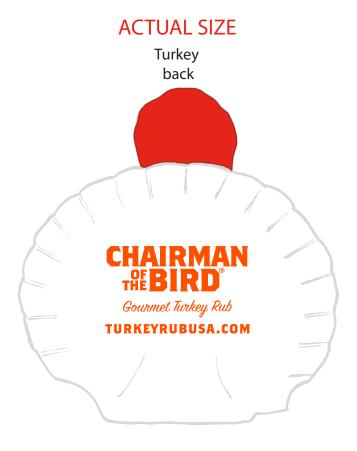

Order#: 149501

Product: Turkey Stress Ball Item #: 1008-100805

Imprint Method: Pad Print On the Back: Orange 021

**Actual Imprint Size:** 1.5"W x 0.9"H (Back)

Note: I have amde the ® mark a ittle larger. However, even enlarging the ® mark slightly does not help too much. It's still way too small in general. The "R" wouldhave to be significantly larger to avoid the fill-in issue altogether.