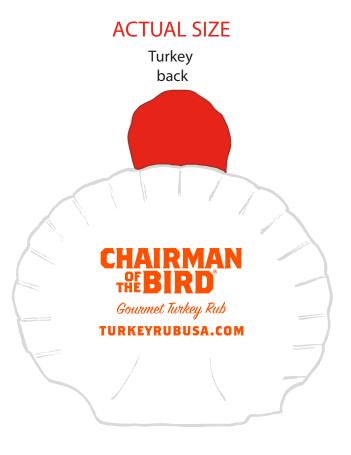

Order#: 149501

Product: Turkey Stress Ball Item #: 1008-100805

Imprint Method: Pad Print On the Back: Orange 021

**Actual Imprint Size**: 1.5"W x 0.9"H (Back)

Note: 

mark on the back is very small and may fill in, print as a solid dot