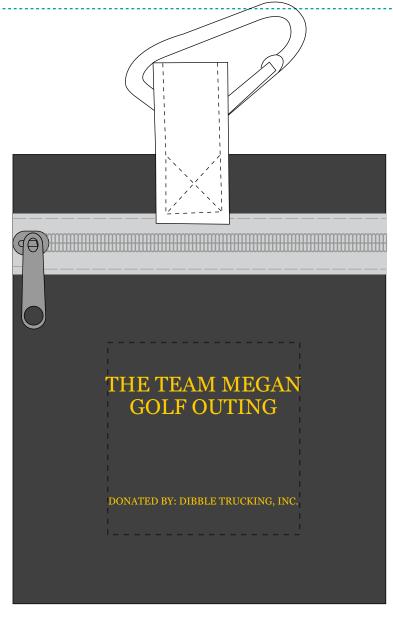

Order#: 149460

**Product:** Vertical Strap Tee Pouch: Gray

Item #: 1109-312857

Imprint Method: Screen Print on the Front: Athletic Gold 116

Actual Imprint Size: 2"W x 1.35"H