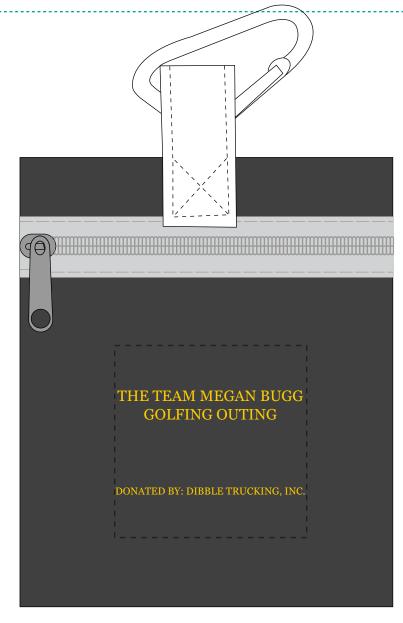

Order#: 149460

**Product:** Vertical Strap Tee Pouch: Gray

Item #: 1109-312857

Imprint Method: Screen Print on the Front: Athletic Gold 116

Actual Imprint Size: 2"W x 1.1"H