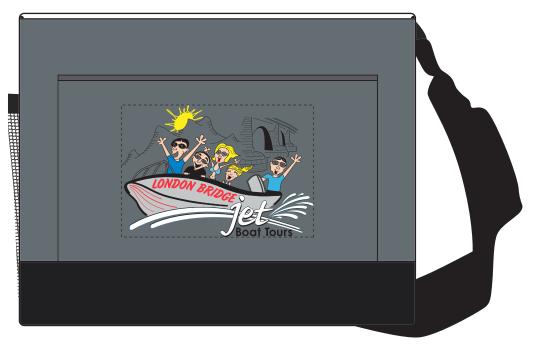

Order#: 149431

**Product:** Strand Snow Canvas Lunch: Gray

**Item #**: 1097-313663

Imprint Method: 4 Color Process on the Front Pocket

Actual Imprint Size: 4"W x 2.75"H

## Item shown @ 50% of actual size