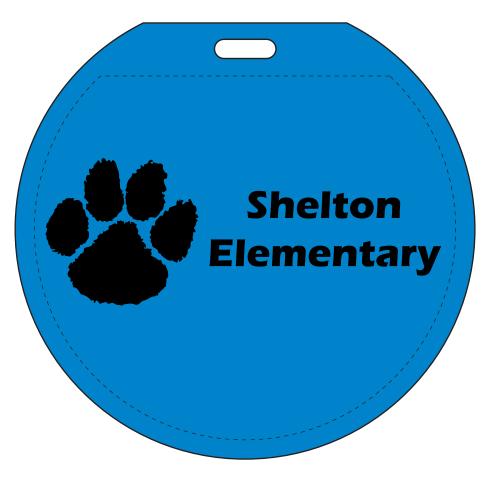

Order#: 149173

**Product:** Recycled Jumbo Luggage Tag - Round (4 Color Process)

Item #: 1016-309986

Imprint Method: 4 Color Process on the Front of Tag

Actual Imprint Size: 4.1"W x 1.5"H logo on tag