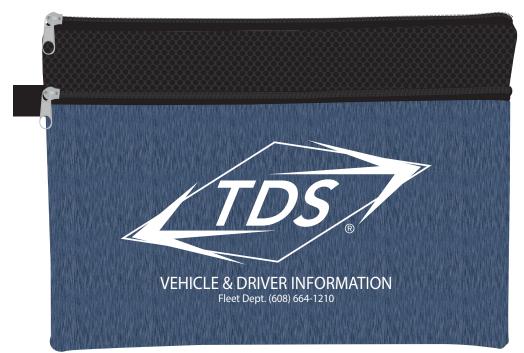

**Order#**: 149367

Product: reystone Utility Pouch: Blue or Green

**Item #**: 1008-317129

**Imprint Method:** Screen print on the front: White:

Actual Imprint Size: 6.5"W x `3.5"H