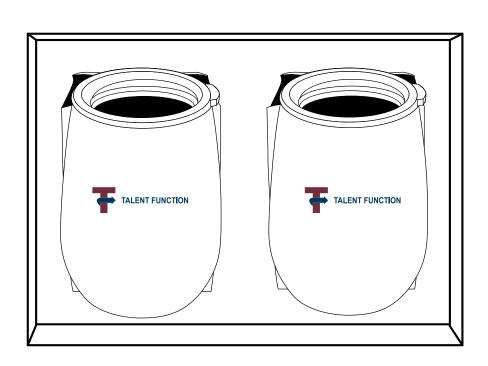

Order#: 149335

**Product**: Stainless Steel Stemless Wine Tumbler Gift Set: White

**Item #**: 1101-317952

Imprint Method: Screen Print on the Side 1 - both tumblers: Bugundy 505, PMS 302C

Actual Imprint Size: 2"W x 0.54"H

It is imperative that you view your e-proof and submit your approval and/or changes promptly to maintain your anticipated delivery date.

Please keep in mind that this virtual proof is not a printed sample of your artwork on our product. The size and placement of the artwork may vary from this proof when actually printed on the product. Carefully review the attached proof for verification of copy & layout.