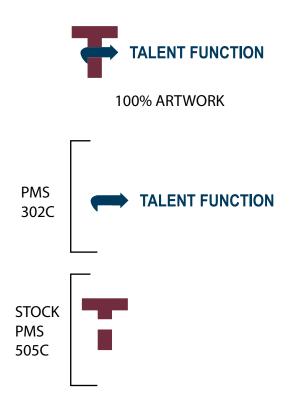

Order#: 149335

**Product**: Stainless Steel Stemless Wine Tumbler Gift Set: White

**Item #**: 1101-317952

Imprint Method: Screen Print on the Side 1 - both tumblers: Bugundy 505, PMS 302C

Actual Imprint Size: 2"W x 0.54"H

Due to inherent technical differences in color monitors, the imprint colors and product colors depicted in the attached proof will not resemble those in the final product. We make every effort to match requested custom colors, but cannot guarantee a 100% exact match. Imprints are applied using pad or screen inks. These inks are hand mixed as close as possible to the requested color but may vary 2 to 4 shades. For this reason an exact PMS match cannot be guaranteed. Your order is ON HOLD until we receive an approval from you in reference to your artwork.