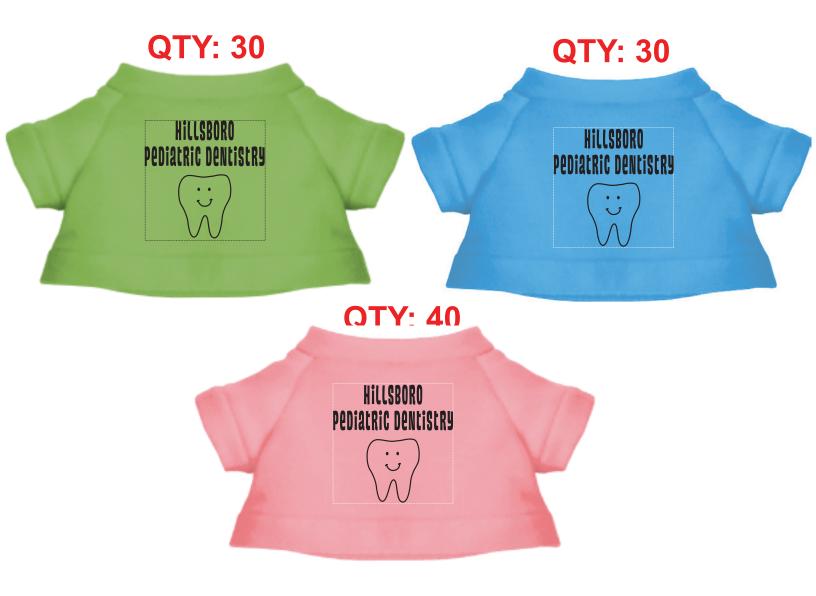

eProof

Order#:149326Product:Cuddly PlushTeddy Bear: Light Blue/Pink/Lime ShirtsItem #:1016-309497Imprint Method:Screen Print on the OnT-Shirt : Black