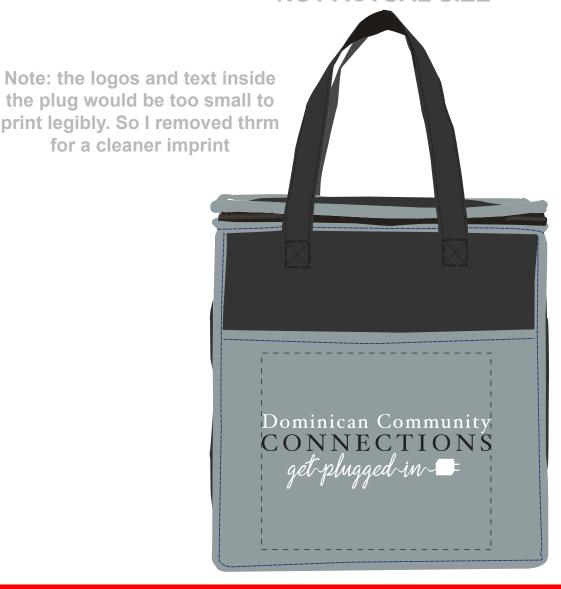

**Order#**: 149319

**Product**: Two-Tone Insulated Non-Woven Grocery Tote: Gray

**Item #**: 1348-315970

Imprint Method: Silkscreen on the Front Pocket: White

Actual Imprint Size: 7"W x 2.2852 in"H

## NOT ACTUAL SIZE