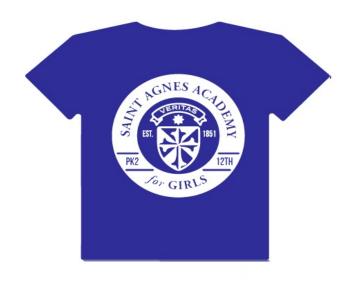

**Order#**: 149319

Product: So Soft Beanie Lamb: Royal Blue T Shirt

Item #: 1325-309482

Imprint Method: Screen Print on the Tee Shirt-Front: White

Actual Imprint Size: 2"W x 2"H

Actual Size of Imprint
Dotted Lines Do Not Print

ook like, shirt

Thsi is what the lamb will look like, but it will have a blue t shirt