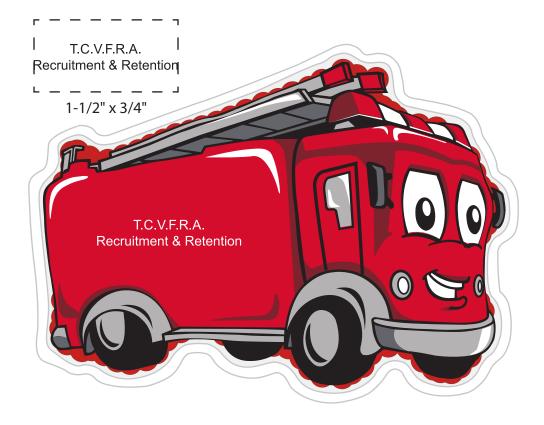

Order#: 149298

**Product:** Fire Truck Hot/Cold Pack

Item #: 1008-314544

Imprint Method: Pad Print on the Front: White

Actual Imprint Size: 1.5"W x 0.27"H

## **ACTUAL SIZE**