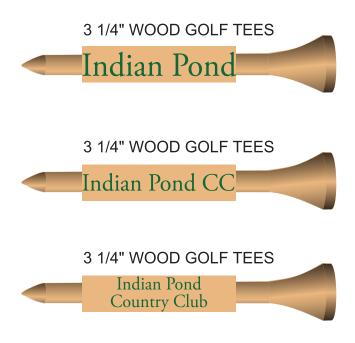

Order#: 149260

**Product:** GolfTees- 3 1/4" Long: Natural

**Item #**: 1373-308528

Imprint Method: Pad Print on the Side: Green 349

Please choose the design you prefer

Natural tees imprinted in Green 349