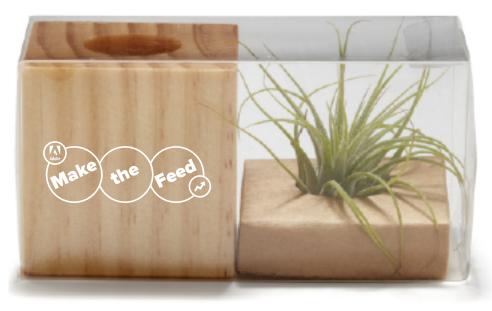

REVISED

Order#: 149266 Product: Air Plant Item #: 1280-320354 Imprint Method: Screen Print on the Cube: White Actual Imprint Size: See Below

> Note: Red box indicates imprint area and will not print. Small text & details in the art might fill in slightly.

## 100% Actual Std Imprint Size

Art Size 1.5" W x 0.552" H

Graphic is for placement only not to scale