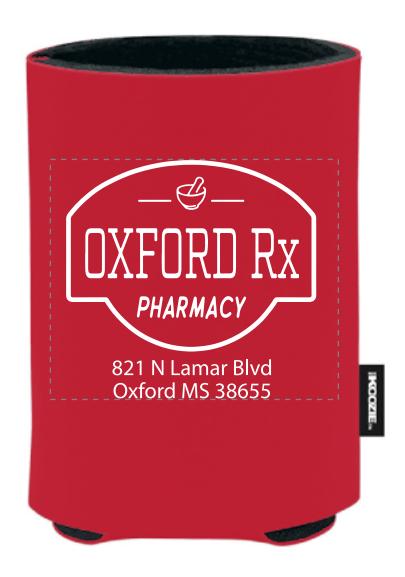

Order#: 149222

**Product:** Deluxe Collapsible Koozie Can Kooler: Red

**Item #**: 1086-104771

Imprint Method: Screen Print on the First Side(One Color Only): White

Actual Imprint Size: 2.6"W x 2.5"H

## \*\*\*IMPORTANT INFORMATION\*\*\* (PLEASE READ)

Please proof carefully for spelling errors, omissions, and layout accuracy. It is your responsibility to correct any errors. Garrett Specialties assumes no responsibility for errors after a proof has been authorized to print. Please note changes or revisions to your proof from your original instructions may cause revision in your ship date. Delays in paper proof approval also may require a change in your schedule ship dates. Occasionally, some fax machines may distort the image. Please pay close attention to numbers.

It is imperative that you view your e-proof and submit your approval and/or changes promptly to maintain your anticipated delivery date.

Please keep in mind that this virtual proof is not a printed sample of your artwork on our product. The size and placement of the artwork may vary from this proof when actually printed on the product. Carefully review the attached proof for verification of copy & layout.