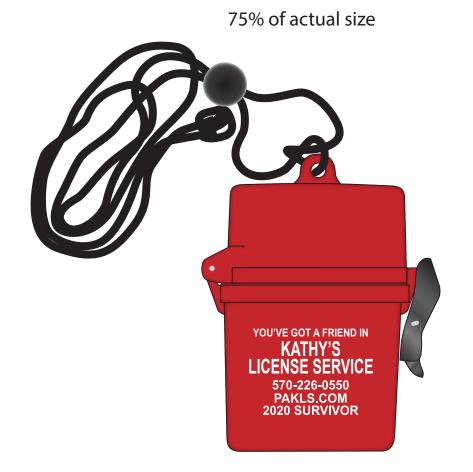

Order#: 149201

**Product:** EZ Carry First Aid Kit 3: Red

**Item #**: 1016-309908

Imprint Method: Screen Print on the Front (Bottom): White

Actual Imprint Size: 1.75"W x 1.25"H

NOTE: FULL LOGO WILL NOT FIT IN THIS SMALL IMPRINT SPACE. FOR THIS REASON WE WENT WITH TEXT ONLY.

YOU'VE GOT A FRIEND IN KATHY'S LICENSE SERVICE 570-226-0550 PAKLS.COM 2020 SURVIVOR

actual size of imprint