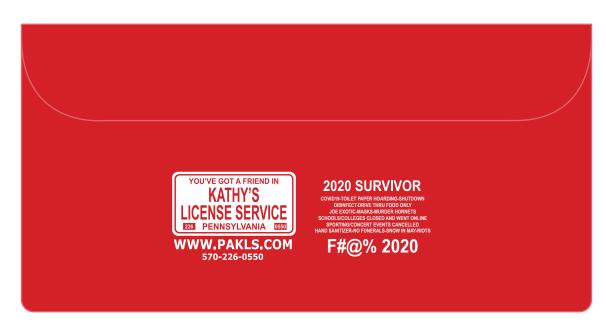

Order#: 149200

**Product:** Single Pocket Document Case: Tinted Clear Red

**Item #**: 1145-318795

Imprint Method: Hot Stamp Centered Below the Flap: White

Actual Imprint Size: 5.6"W x 1.8"H

Item & Imprint shown at 50% of actual size