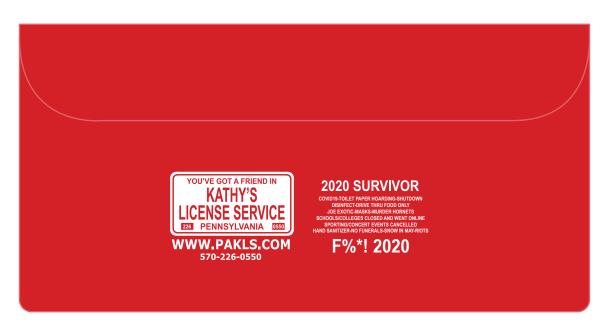

Order#: 149200

**Product:** Single Pocket Document Case: Tinted Clear Red

**Item #**: 1145-318795

Imprint Method: Hot Stamp Centered Below the Flap: White

Actual Imprint Size: 5.6"W x 1.8"H

Item & Imprint shown at 50% of actual size