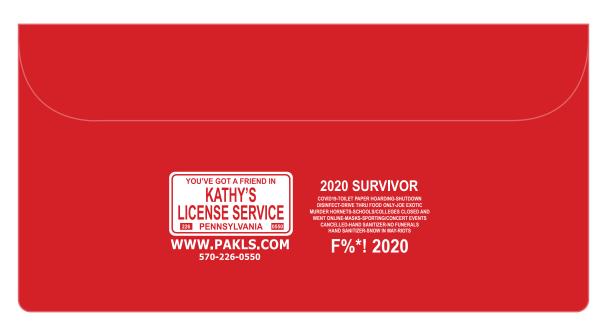

Order#: 149200

**Product:** Single Pocket Document Case: Tinted Clear Red

**Item #**: 1145-318795

Imprint Method: Hot Stamp Centered Below the Flap: White

Actual Imprint Size: 5.6"W x 1.8"H

Item & Imprint shown at 50% of actual size