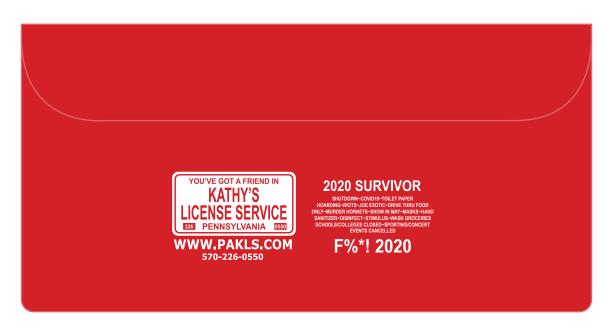

Order#: 149200

**Product:** Single Pocket Document Case: Tinted Clear Red

**Item #**: 1145-318795

Imprint Method: Hot Stamp Centered Below the Flap: White

Actual Imprint Size: 5.6"W x 1.8"H

Item & Imprint shown at 50% of actual size