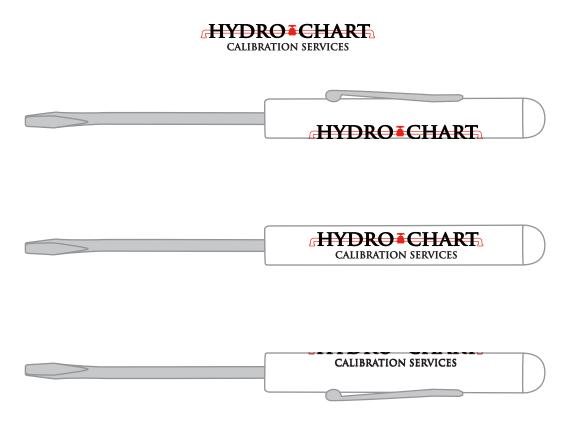

Order#: 149188

**Product:** Standard Blade Screwdriver with Button Top: White/White

**Item #**: 1024-314223

Imprint Method: Screen Print on the Side Barrel: , RED 485

Actual Imprint Size: 1.81"W x 0.27"H