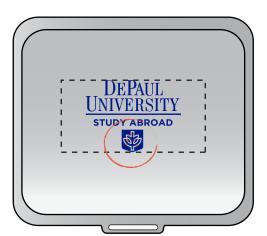

## Layout #1 - Art as is

## Trouble areas are circled on Item Rendering

Negative spaces of less than 1.5 point will fill in or be completely lost.

Layout #2 - Suggested art

100% Actual Size 1.5 "W x 0.7173"H