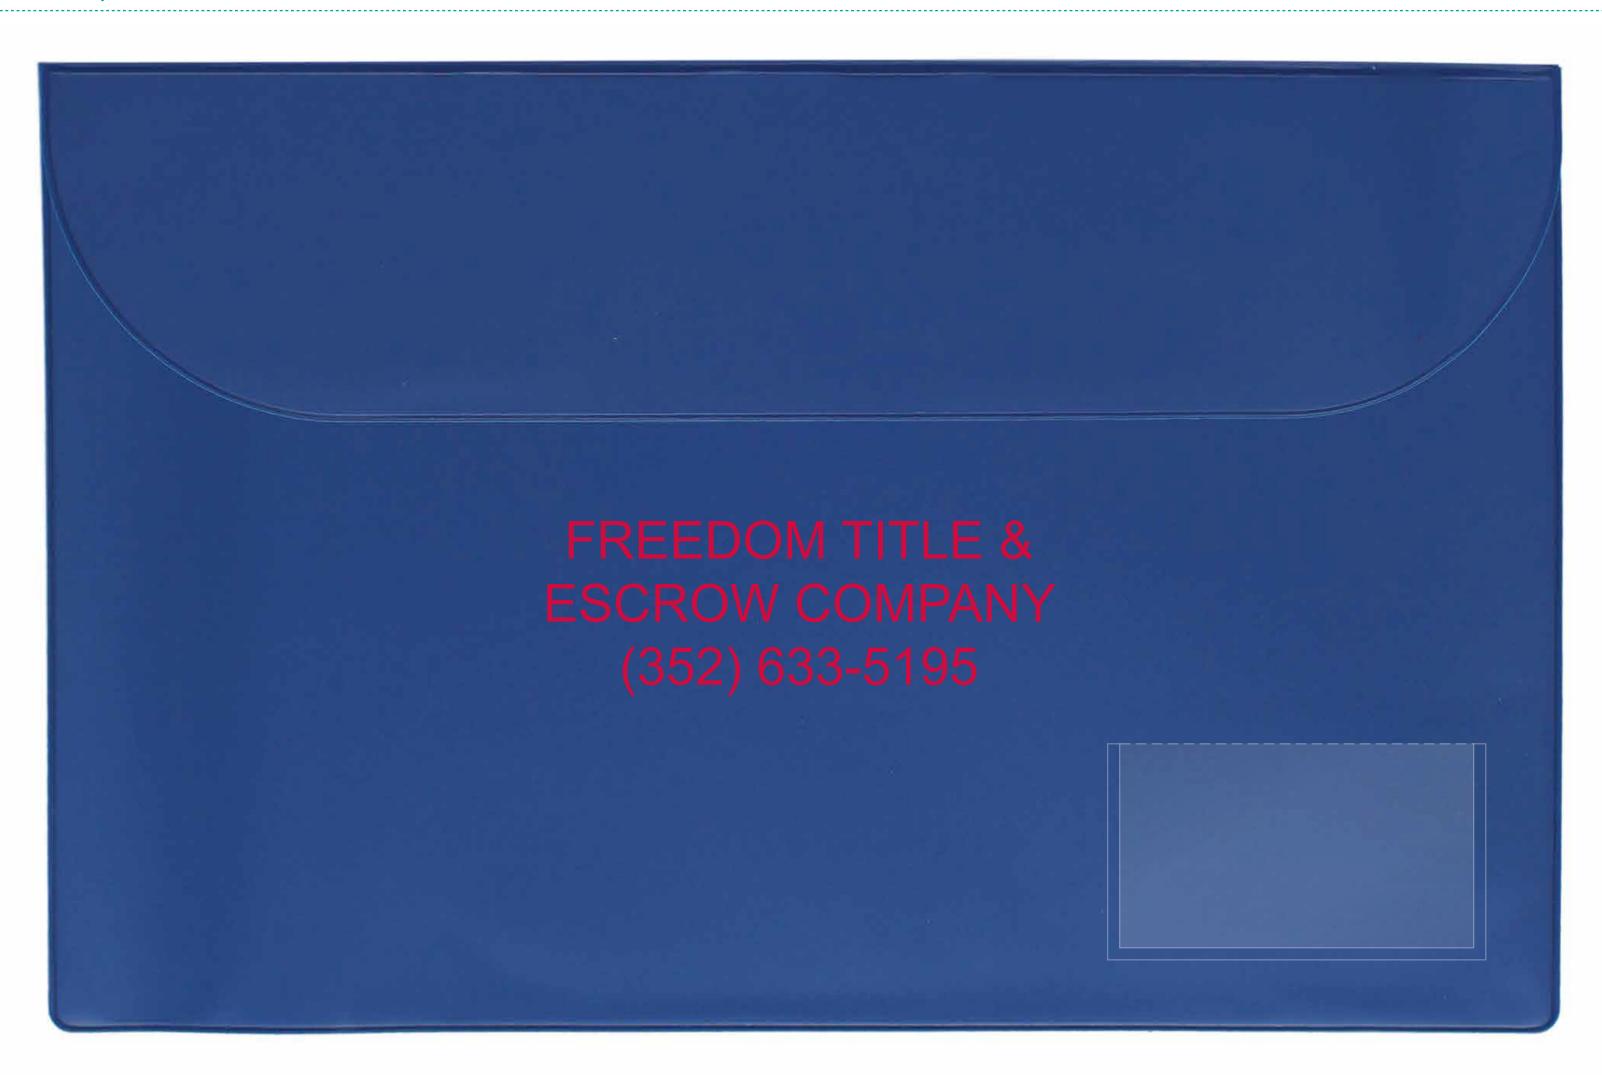

**eProof** 

**Order#**: 149167

**Product**: Legal Sized Portfolios: Royal

**Item #**: 1145-320369

Imprint Method: Screen Print on the Centered Below Fla: Red 185

Actual Imprint Size: 5.3"W x 1.82"H