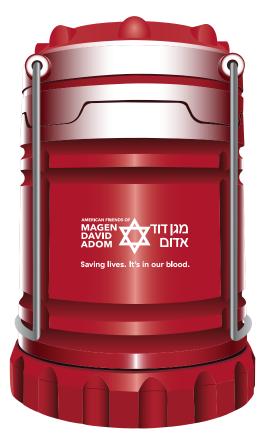

Order#: 149121 Product: Retro Pop Up Lantern: Red Item #: 1008-314298 Imprint Method: Screen Print on the Side: White Actual Imprint Size: 1.5"W x 0.7"H

eProof

## \*\*\*PER PREVIOUS ORDER\*\*\*

WARNING NOTE: THE VERY SMALL TEXT IN THE LOGO WILL FILL IN WHEN PRINTED AT THE IMPRINT SIZE. PLEASE ADVISE.