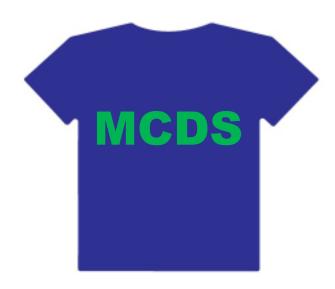

Order#: 149097

Product: Laying Cougar Beanie: Royal BlueT Shirt

**Item #**: 1325-309790

Imprint Method: Screen Print on the T-Shirt.: Green (PMS 7481)

Actual Imprint Size: 2.5"W x 0.6"H