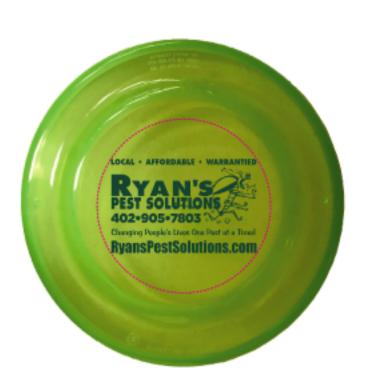

**Order#**: 149093

**Product**: Frisbee Flyer: Translucent Lime

**Item #**: 1098-100498

Imprint Method: Screen Print on the Front: Dark Green 343

Actual Imprint Size: 3.25"W x 2.12"H