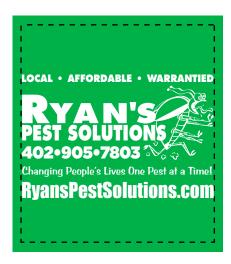

Order#: 149093

**Product**: Fly Swatter : Green

Item #: 1064-314243

Imprint Method: Screen Print on the Front: White

Actual Imprint Size: 2"W x 1.3"H

Note: i adjusted the text in the logo slightly so that it could all print legibly

Actual Size of Imprint
Dotted Lines Do Not Print