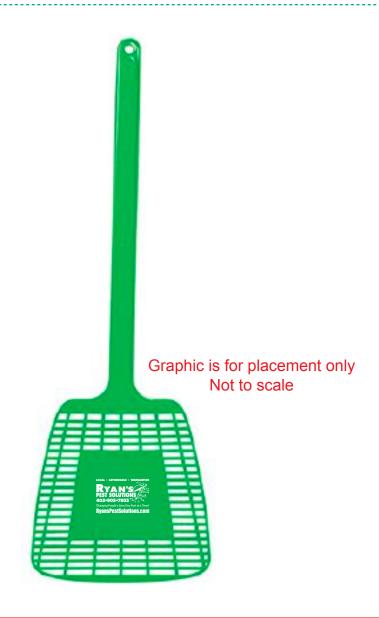

Order#: 149093

**Product**: Fly Swatter : Green

Item #: 1064-314243

Imprint Method: Screen Print on the Front: White

Actual Imprint Size: 2"W x 1.3"H

Note: i adjusted the text in the logo slightly so that it could all print legibly

Actual Size of Imprint
Dotted Lines Do Not Print

It is imperative that you view your e-proof and submit your approval and/or changes promptly to maintain your anticipated delivery date.

Please keep in mind that this virtual proof is not a printed sample of your artwork on our product. The size and placement of the artwork may vary from this proof when actually printed on the product. Carefully review the attached proof for verification of copy & layout.