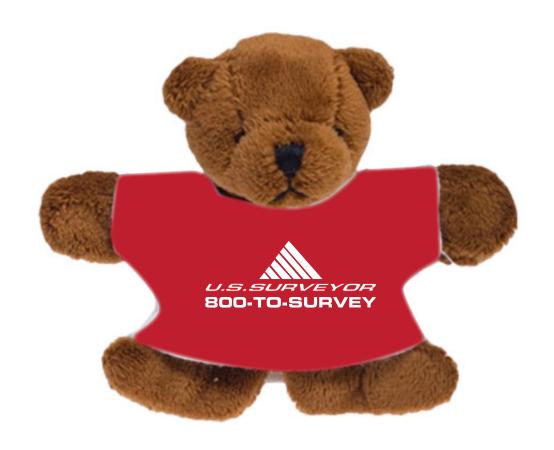

Order#: 149062 U.S. Surveyor

**Product:** Brown Bear Plush Magnet - Red T-Shirt

**Item #**: 1323-318409

Imprint Method: Screen Print White

## \*\*\*IMPORTANT INFORMATION\*\*\* (PLEASE READ)

Please proof carefully for spelling errors, omissions, and layout accuracy. It is your responsibility to correct any errors. Garrett Specialties assumes no responsibility for errors after a proof has been authorized to print. Please note changes or revisions to your proof from your original instructions may cause revision in your ship date. Delays in paper proof approval also may require a change in your schedule ship dates. Occasionally, some fax machines may distort the image. Please pay close attention to numbers.

It is imperative that you view your e-proof and submit your approval and/or changes promptly to maintain your anticipated delivery date.

Please keep in mind that this virtual proof is not a printed sample of your artwork on our product. The size and placement of the artwork may vary from this proof when actually printed on the product. Carefully review the attached proof for verification of copy & layout.