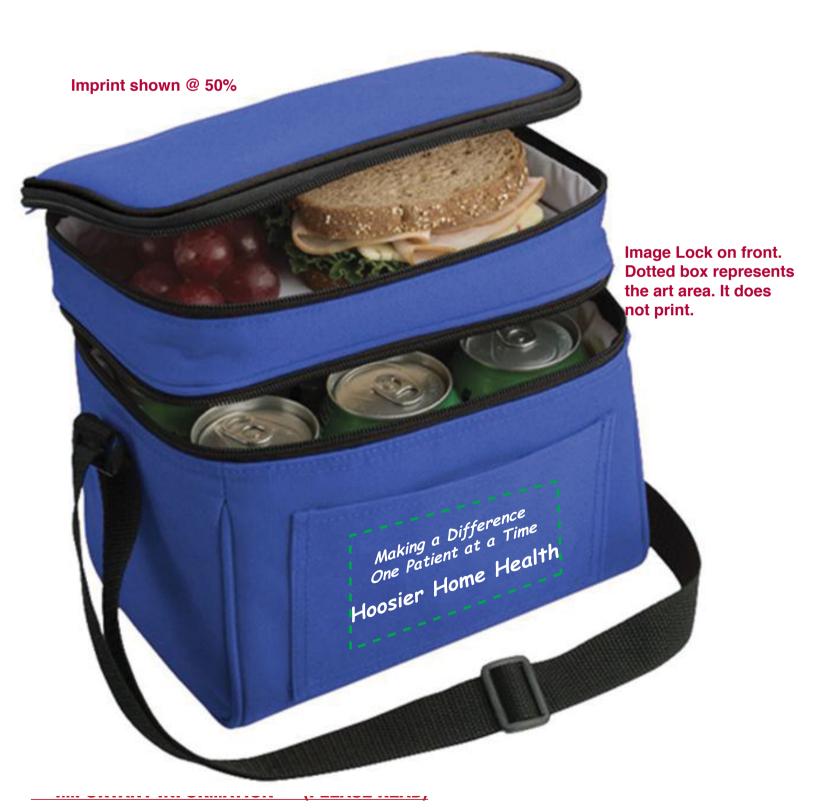

**Order#**: 149057

**Product:** B-Cool 6 Pack Cooler Royal Blue

**Item #**: 1039-308537

Imprint Method: Image Lock on the Front Pocket White

Actual Imprint Size: 4.2"w x 0.8"h

Actual Size of Imprint
Dotted Lines Do Not Print

## Making a Difference One Patient at a Time Hoosier Home Health

Please proof carefully for spelling errors, omissions, and layout accuracy. It is your responsibility to correct any errors. Garrett Specialties assumes no responsibility for errors after a proof has been authorized to print. Please note changes or revisions to your proof from your original instructions may cause revision in your ship date. Delays in paper proof approval also may require a change in your schedule ship dates. Occasionally, some fax machines may distort the image. Please pay close attention to numbers.