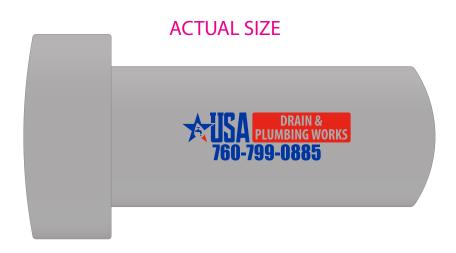

**Order#**: 149054

**Product:** Pipe Stress Reliever

**Item #**: 1008-317163

Imprint Method: Pad Print on the Side 1 (Large piece to Left) - 2 mfg. color(s): Blue 286 Red 485

Actual Imprint Size:  $1.75 \times .5$  in

It is imperative that you view your e-proof and submit your approval and/or changes promptly to maintain your anticipated delivery date.

Please keep in mind that this virtual proof is not a printed sample of your artwork on our product. The size and placement of the artwork may vary from this proof when actually printed on the product. Carefully review the attached proof for verification of copy & layout.