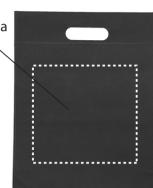

Order#: 149049 Product: Conference Tote Item #: 1116-312439 **Imprint Method:** Screen Print Black

Template Shown at 78% **Border Does Not Print** Imprint Area: 9" W x 8" H