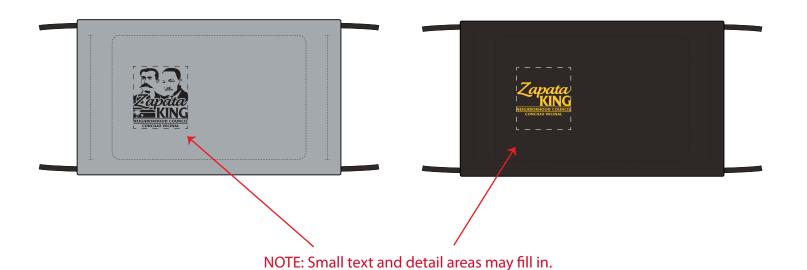

Order#: 149049

Product: Non-Woven Face Mask - 200 Black, 200 Gray

**Item #**: 1097-320372

Imprint Method: Screen Print - Black - Yellow 123 Imprint, Gray - Black Imprint

Actual Imprint Size: 1.75"W x 1.8896"H

## **NOT ACTUAL SIZE**

The text is smaller than the 12- point minimum and will fill in.

Original Artwork has been modified.

Exp - 12pt .085" H

Lines thinner than .75 points will disappear causing loss of detail.

Negative spaces of less than 1.5 points will fill in or be completely lost.