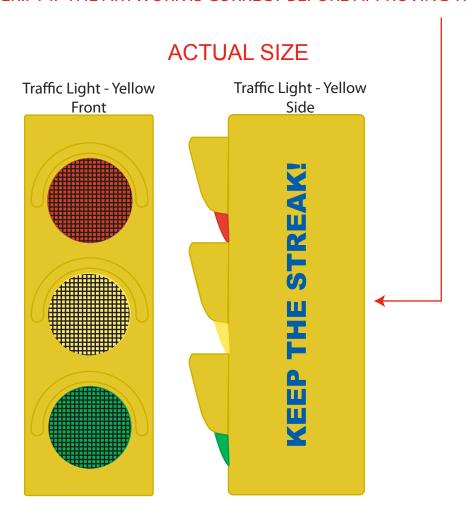

**Order#**: 149038

**Product**: Traffic Light Stress Ball

Item #: 1008-102813

Imprint Method: Pad Print on the First Side Blue 286

Actual Imprint Size: 0.2034 in W x 2.9395 in H

200%

## **KEEP THE STREAK!**

PER P.O. REQUEST FOR THE IMPRINT LOCATION: "ON THE FIRST SIDE"
\*PLEASE VERIFY IF THE ARTWORK IS CORRECT BEFORE APPROVING THE ORDER\*