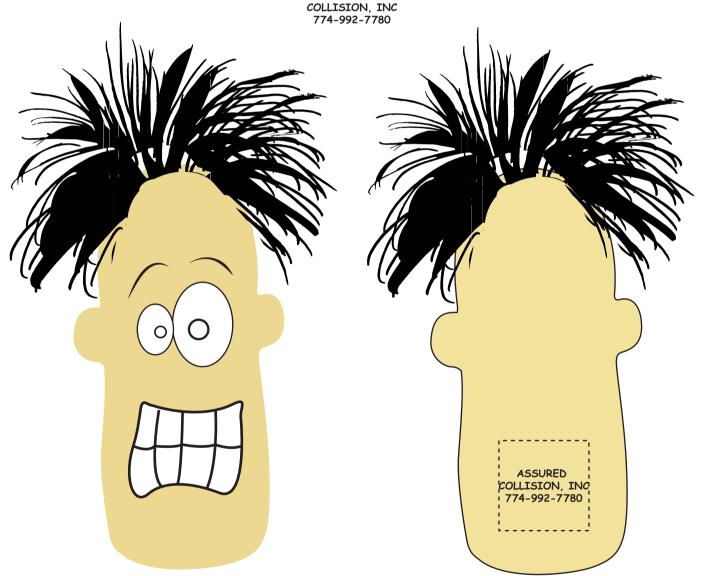

**Order#**: 149033

**Product:** Talking Stress Ball

Item #: 1097-311964

Imprint Method: Pad Print - Black Actual Imprint Size: .093 x .34 inches

## Actual Size of Imprint **Dotted Lines Do Not Print**

100% Actual Size 0.93"W x 0.34"H

**ASSURED** COLLISION, INC