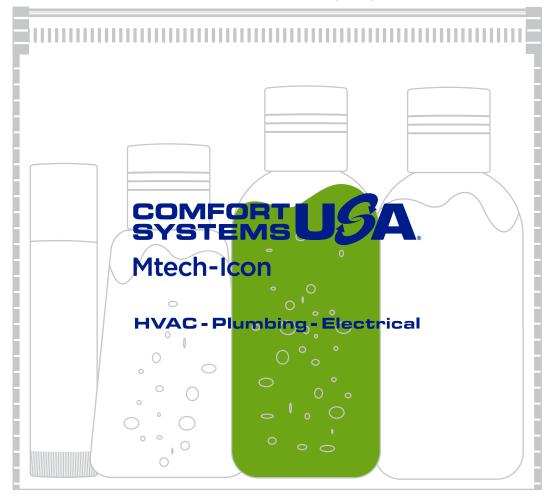

Order#: 148856 Product: No-Burn Outdoor Kit Item #: 1008-307043 Imprint Method: Screen Print on the Front: Reflex Blue Actual Imprint Size: 3"W x 1.4"H

## ACTUAL SIZE

No-Burn Outdoor Kit (front)

"<sup>®</sup>" will print as a dot at such a small size. I recommend removing, or leaving as is. Please advise.