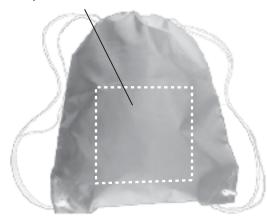

**Order#**: 148822

**Product:** 15" x 18" Drawstring Back Pack Bag: White

**Item #**: 1116-108426

Imprint Method: Silkscreen on the Front: Process Blue

Actual Imprint Size: 10"W x 5.9"H