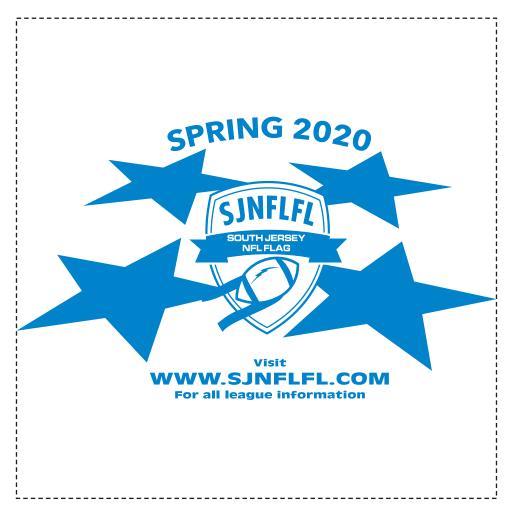

**Order#**: 148822

**Product:** 15" x 18" Drawstring Back Pack Bag: White

**Item #**: 1116-108426

Imprint Method: Silkscreen on the Front: Process Blue

Actual Imprint Size: 10"W x 5.9"H