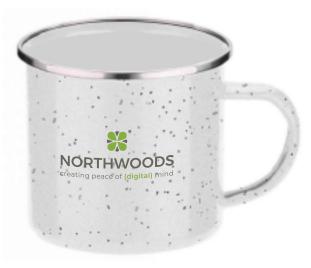

Order#:148682Product:Campfire Mug- 16 Oz: WhiteItem #:1280-320108Imprint Method:Screen Print on the Front: PMS Green 4212 and PMS Grey 417Actual Imprint Size:2" W x 0.864" H

Note: Red box indicates imprint area and will not print. 100% Actual Std Imprint Size

Art Size 2" W x 0.864" H

Graphic is for placement only not to scale