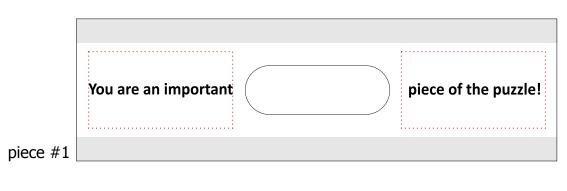

**Order#**: 148759

Product: 3 Piece Star Walnut Puzzle

**Item #**: 1059-100587

Imprint Method: Laser engraved on the 1st & 2nd Leg -Front, & Second Leg- Back

## Wood / finishes

\_X walnut

## **Decoration Method:**

Laser engraving

\_X engrave w/ darkening