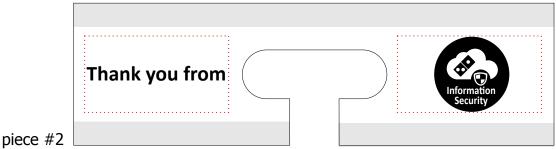

**Order#**: 148759

Product: 3 Piece Star Walnut Puzzle

**Item #**: 1059-100587

Imprint Method: Laser engraved on the 1st & 2nd Leg -Front, & Second Leg- Back

## Wood / finishes

\_X walnut

## **Decoration Method:**

Laser engraving

\_X engrave w/ darkening