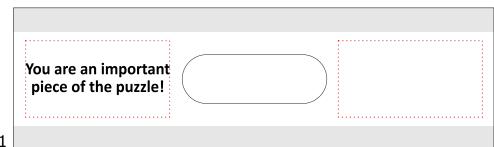

**Order#**: 148759

Product: 3 Piece Star Walnut Puzzle

**Item #**: 1059-100587

**Imprint Method**: Laser engraved on the 1st & 2nd Leg -Front

**Actual Imprint Size:** 1.5"W x 0.33"H (Piece 1), 1.13"W x 0.77"H (Piece 2)

piece #1

**Engraving simulation** 