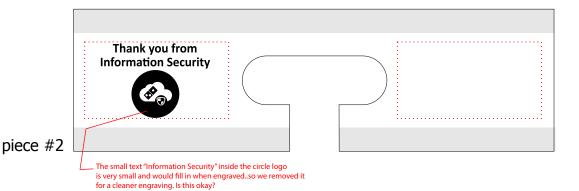

**Order#**: 148759

Product: 3 Piece Star Walnut Puzzle

**Item #**: 1059-100587

**Imprint Method**: Laser engraved on the 1st & 2nd Leg -Front

**Actual Imprint Size:** 1.5"W x 0.33"H (Piece 1), 1.13"W x 0.77"H (Piece 2)