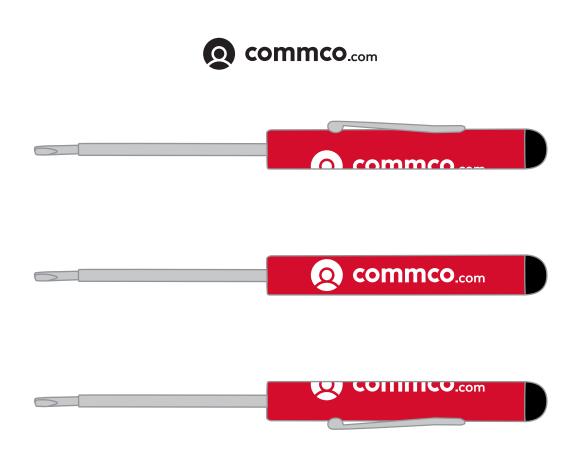

Order#: 148728

Product: Reversible 2.5mm Tech - 0# Phillips Screwdriver with Button Top: Red/Black

Item #: 1024-317551

Imprint Method: Screen Print on the Side of Barrel: White

Actual Imprint Size: 1.81"W x 0.33"H