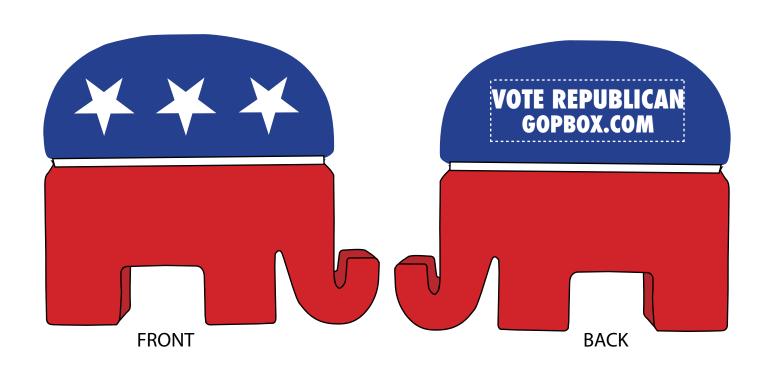

**Order#**: 148535

**Product:** Republican Elephant Stress Ball

Item #: 1008-100862

Imprint Method: Pad Print on the Back: White

Actual Imprint Size: 2"W x 0.45"H