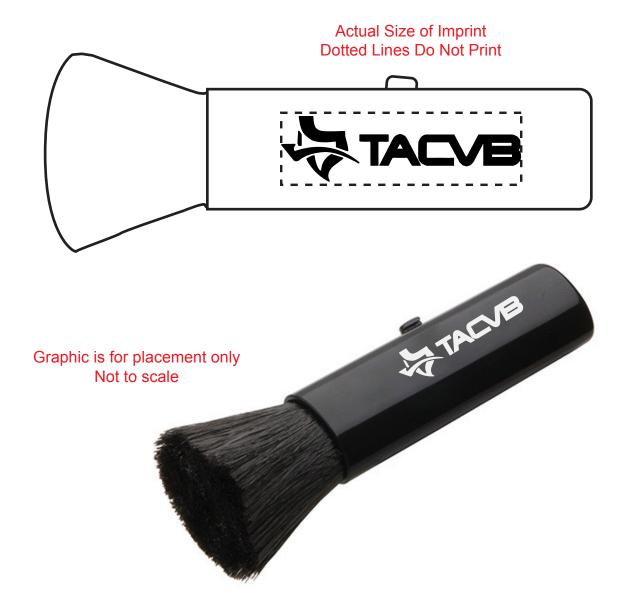

CAREFULLY REVIEW THE ARTWORK ATTACHED.

**Order#**: 148506

**Product:** Retractable Duster Black

Item #: 1008-307241
Imprint Method: Pad Print White

Actual Imprint Size: 2.5 in W x 0.6833 in H