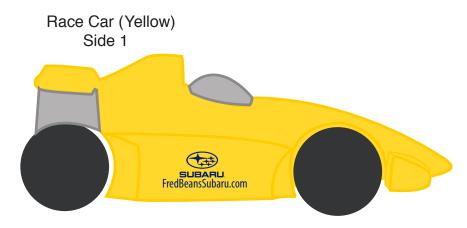

Order#: 148489

**Product:** Race Car Stress Ball: Yellow

Item #: 1008-100938

Imprint Method: Pad Print on the First Side: Royal Blue 2748

Actual Imprint Size: 0.875"W x 0.375"H

## **ACTUAL SIZE**

Note: ® mark in Subaru logo is very small and wil print as a dot