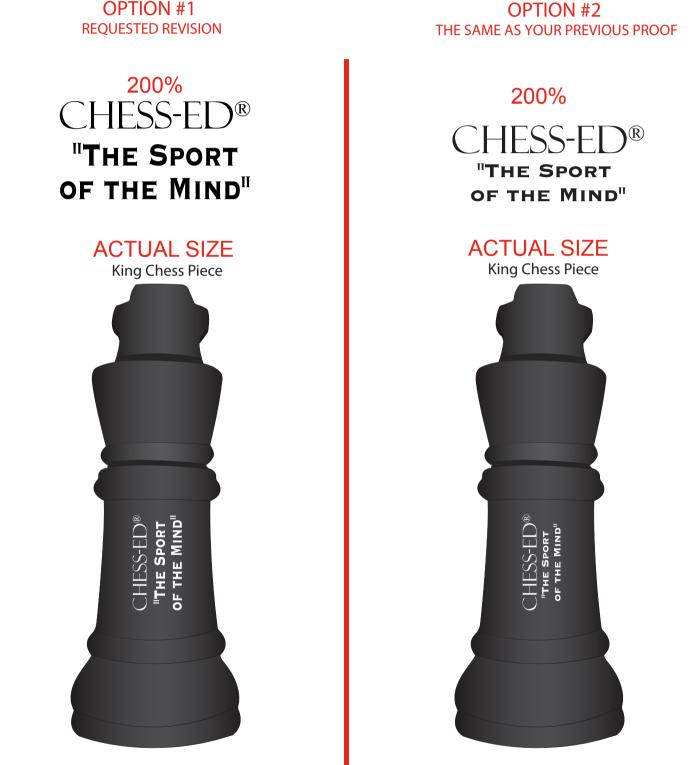

eProof

Order#:148484Product:King Chess Piece Stress RelieverItem #:1008-307287Imprint Method:Screen Print WhiteActual Imprint Size:(Option 1: 0.52 in x 1 in) (Option 2: 0.397 in x 0.998 in)

PLEASE NOTE: LOGO(S) ARE SHOWN AT MAX IMPRINT DISCLAIMER: PLEASE VERIFY IF ALL ARTWORK, TYPESETTING, IMPRINT COLOR(S), LOCATION(S) IMPRINT SIZE(S) AND ITEM COLOR(S) ARE CORRECT BEFORE APPROVING THE ORDER.