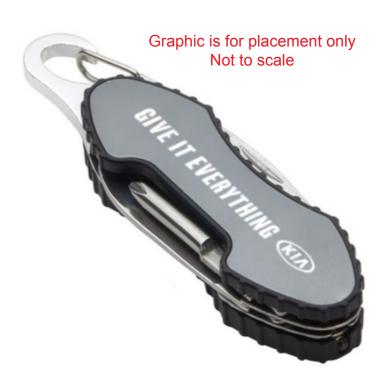

**Order#:** 148401-Q **Product:** 500 x

ltem #: 6 in 1 CarabinerTool Gunmetal
Imprint Method: Pad Print on the Back White

Actual Imprint Size: 2.125" W

Actual Size of Imprint
Dotted Lines Do Not Print