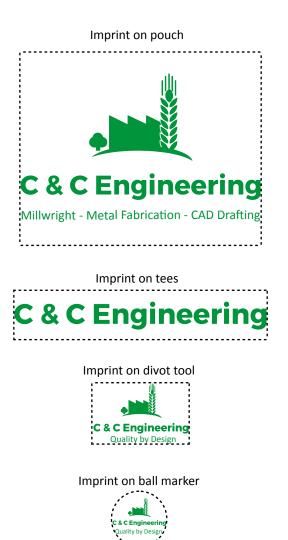

Order#:148358Product:Pattern Golf Pouch Tee Kit - 3-1/4": Black Argyle/Black PouchItem #:1109-319974Imprint Method:Screen Print on the Front of Pouch, Shaft of Tees, Bal Marker, & Divot Tool: Green 355Actual Imprint Size:Various

ART NOTES: Small details in the logo will fill in on thedivot tool and ball marker. Green imprint might be hard to see on the green tees.