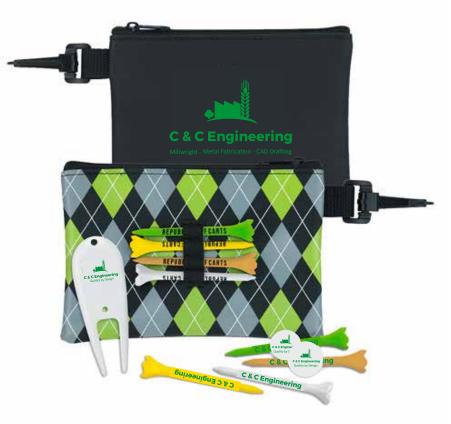

Order#:148358Product:Pattern Golf Pouch Tee Kit - 3-1/4": Black Argyle/Black PouchItem #:1109-319974Imprint Method:Screen Print on the Front of Pouch, Shaft of Tees, Bal Marker, & Divot Tool: Green 355Actual Imprint Size:Various

ART NOTES: Small details in the logo will fill in on thedivot tool and ball marker. Green imprint might be hard to see on the green tees.