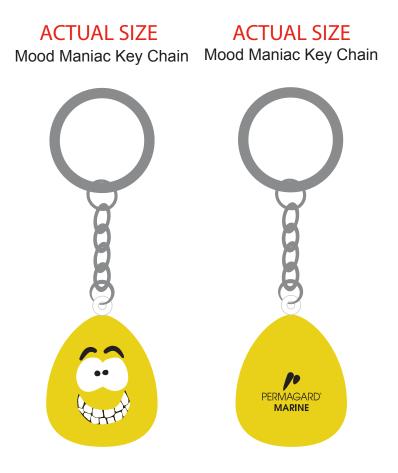

Order#: 148366 Product: Mood Maniac Key Chain - Happy Item #: 1008-310637 Imprint Method: Pad Print on the Back: Black Actual Imprint Size: 0.61"W x 0.4"H

> "<sup>®</sup>" will print as a dot at such a small size. I recommend removing, or leaving as is. Please advise.