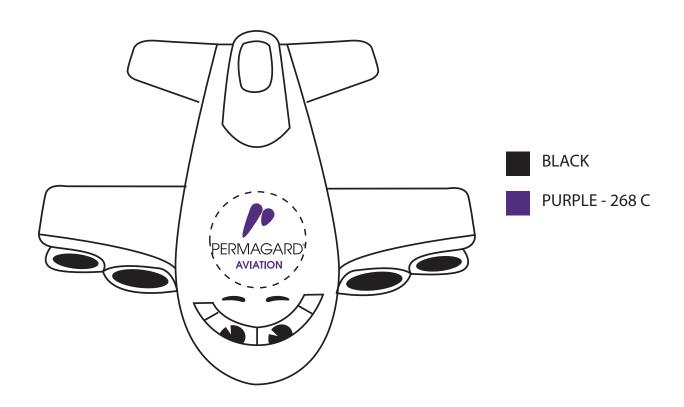

Order#: 148366

Product: Smiley Airplane Item #: 1097-100737

Imprint Method: Pad Print on the Top of plane: Black, Purple 268

Actual Imprint Size: 0.96"W x 0.68"H