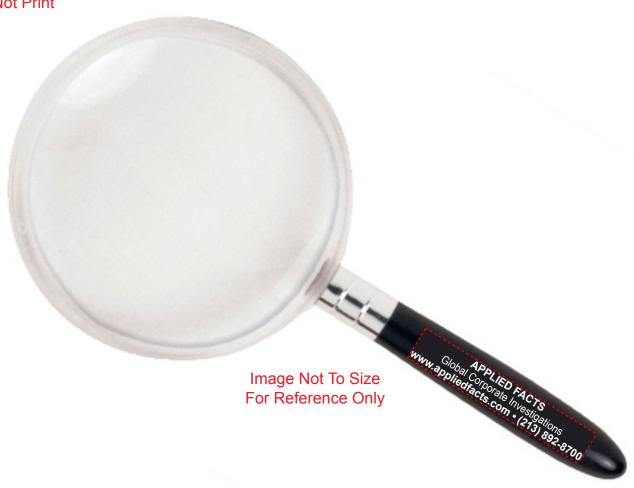

Order#: 148144-Q

**Product:** Magnifying Glass **Item #**: 1092-302330

Imprint Method: Pad Print on the Handle - White

Actual Imprint Size: 1.5"W x 0.25"H

APPLIED FACTS Global Corporate Investigations www.appliedfacts.com • (213) 892-8700

Actual Size of Imprint **Dotted Lines Do Not Print** 