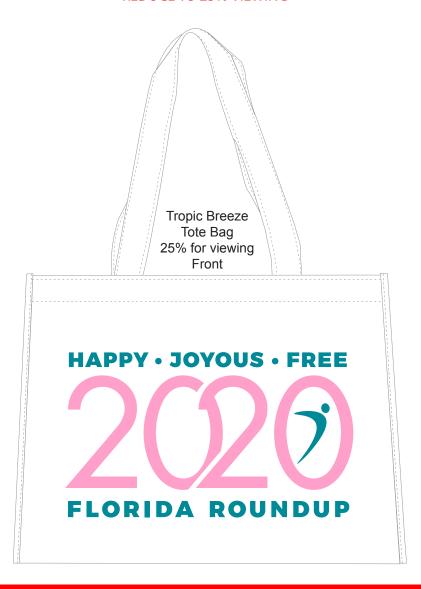

Order#: 148089

**Product:** Tropic Breeze Tote Bag: White

**Item #**: 1008-305966

Imprint Method: Screen Print on the Front: Pink 210, Teal 321

Actual Imprint Size: 12"W x 6.89"H